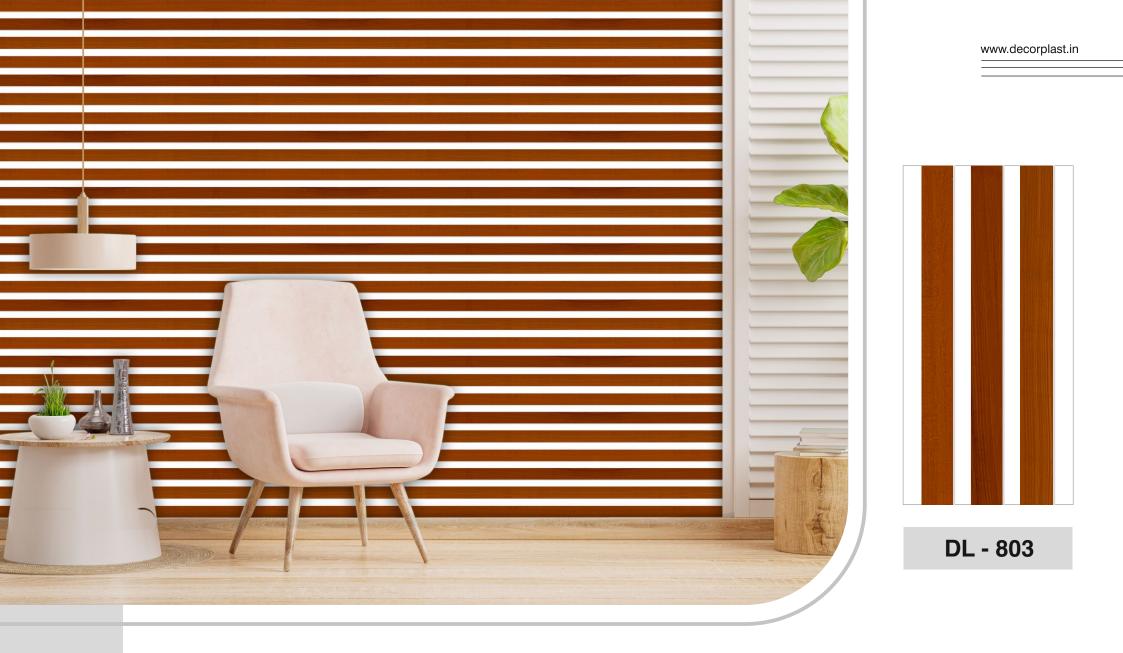

DL - 805

Renovate Your Living With Louver

DL - 806

The style Statement Of Your Office

DL - 807

*Beautiful* Living Room with Us.

DL - 808

| Section | Section<br>Name              | Section<br>Size | Std Length<br>(Inch) | Applications                                  |
|---------|------------------------------|-----------------|----------------------|-----------------------------------------------|
|         | Single Panel                 | 22,25,31        | 78, 93               | Doors, Kitchen Cabinet, Partition & Furniture |
| =       | Ceilling Panel<br>Wall Panel | 6 x 250         | 144                  | Wall Paneling, Ceiling & Furniture            |
| =       | Ceilling Panel<br>Wall Panel | 8 x 250         | 120                  | Wall Paneling, Ceiling & Furniture            |
| =       | Ceilling Panel<br>Wall Panel | 8 x 400         | 120                  | Wall Paneling, Ceiling & Furniture            |
|         | Box                          | 24 x 120        | 111                  | Doors, Kitchen Cabinet, Partition & Furniture |
| 511     | Moulding                     | 30 x 80         | 111                  | Doors, Kitchen Cabinet & Furniture            |
|         | Moulding                     | 30 x 100        | 111                  | Doors                                         |
|         | Moulding                     | 30 x 100        | 111                  | Doors                                         |
|         | Frame                        | 40 x 48         | 192                  | Doors, Kitchen Cabinet, Partition & Furniture |
|         | Frame                        | 50 x 60         | 192                  | Doors                                         |
|         | Pipe                         | 25 x 38         | 144                  | Kitchen Cabinet & Furniture                   |
|         | Solid<br>Furniture Stick     | 14 x 17         | 120                  | Doors, Kitchen Cabinet, Partition & Furniture |
|         | Furniture Stick              | 16 x 19         | 120                  | Doors, Kitchen Cabinet, Partition & Furniture |
|         | Furniture Stick              | 22 x 35         | 120                  | Doors, Kitchen Cabinet, Partition & Furniture |
| & U     | Clip                         | -               | 120                  | Wall Paneling & Ceiling                       |
|         | Louvers Panel                | 198 x 15        | 120                  | Wall Paneling & Ceiling                       |