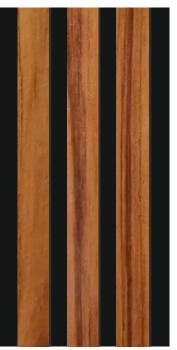

DL - 805

Renovate Your Living With Louver

DL - 806

The style Statement Of Your Office

DL - 807

*Beautiful* Living Room with Us.

DL - 808

| Section | Section<br>Name              | Section<br>Size | Std Length<br>(Inch) | Applications                                  |
|---------|------------------------------|-----------------|----------------------|-----------------------------------------------|
|         | Single Panel                 | 22,25,31        | 78, 93               | Doors, Kitchen Cabinet, Partition & Furniture |
| =       | Ceilling Panel<br>Wall Panel | 6 x 250         | 144                  | Wall Paneling, Ceiling & Furniture            |
| =       | Ceilling Panel<br>Wall Panel | 8 x 250         | 120                  | Wall Paneling, Ceiling & Furniture            |
| =       | Ceilling Panel<br>Wall Panel | 8 x 400         | 120                  | Wall Paneling, Ceiling & Furniture            |
|         | Box                          | 24 x 120        | 111                  | Doors, Kitchen Cabinet, Partition & Furniture |
| 511     | Moulding                     | 30 x 80         | 111                  | Doors, Kitchen Cabinet & Furniture            |
|         | Moulding                     | 30 x 100        | 111                  | Doors                                         |
|         | Moulding                     | 30 x 100        | 111                  | Doors                                         |
|         | Frame                        | 40 x 48         | 192                  | Doors, Kitchen Cabinet, Partition & Furniture |
|         | Frame                        | 50 x 60         | 192                  | Doors                                         |
|         | Pipe                         | 25 x 38         | 144                  | Kitchen Cabinet & Furniture                   |
|         | Solid<br>Furniture Stick     | 14 x 17         | 120                  | Doors, Kitchen Cabinet, Partition & Furniture |
|         | Furniture Stick              | 16 x 19         | 120                  | Doors, Kitchen Cabinet, Partition & Furniture |
|         | Furniture Stick              | 22 x 35         | 120                  | Doors, Kitchen Cabinet, Partition & Furniture |
| & U     | Clip                         | -               | 120                  | Wall Paneling & Ceiling                       |
|         | Louvers Panel                | 198 x 15        | 120                  | Wall Paneling & Ceiling                       |