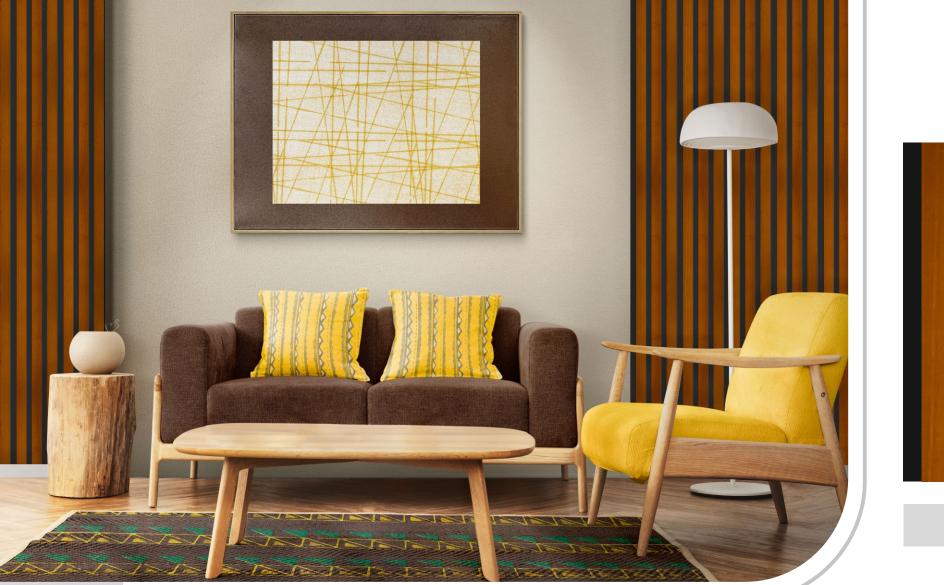

DL - 805

Renovate Your Living With Louver

DL - 806

The style Statement Of Your Office

DL - 807

*Beautiful* Living Room with Us.

DL - 808

| Section | Section<br>Name              | Section<br>Size | Std Length<br>(Inch) | Applications                                  |
|---------|------------------------------|-----------------|----------------------|-----------------------------------------------|
|         | Single Panel                 | 22,25,31        | 78, 93               | Doors, Kitchen Cabinet, Partition & Furniture |
| =       | Ceilling Panel<br>Wall Panel | 6 x 250         | 144                  | Wall Paneling, Ceiling & Furniture            |
| =       | Ceilling Panel<br>Wall Panel | 8 x 250         | 120                  | Wall Paneling, Ceiling & Furniture            |
| =       | Ceilling Panel<br>Wall Panel | 8 x 400         | 120                  | Wall Paneling, Ceiling & Furniture            |
|         | Box                          | 24 x 120        | 111                  | Doors, Kitchen Cabinet, Partition & Furniture |
| 511     | Moulding                     | 30 x 80         | 111                  | Doors, Kitchen Cabinet & Furniture            |
|         | Moulding                     | 30 x 100        | 111                  | Doors                                         |
|         | Moulding                     | 30 x 100        | 111                  | Doors                                         |
|         | Frame                        | 40 x 48         | 192                  | Doors, Kitchen Cabinet, Partition & Furniture |
|         | Frame                        | 50 x 60         | 192                  | Doors                                         |
|         | Pipe                         | 25 x 38         | 144                  | Kitchen Cabinet & Furniture                   |
|         | Solid<br>Furniture Stick     | 14 x 17         | 120                  | Doors, Kitchen Cabinet, Partition & Furniture |
|         | Furniture Stick              | 16 x 19         | 120                  | Doors, Kitchen Cabinet, Partition & Furniture |
|         | Furniture Stick              | 22 x 35         | 120                  | Doors, Kitchen Cabinet, Partition & Furniture |
| & U     | Clip                         | -               | 120                  | Wall Paneling & Ceiling                       |
|         | Louvers Panel                | 198 x 15        | 120                  | Wall Paneling & Ceiling                       |