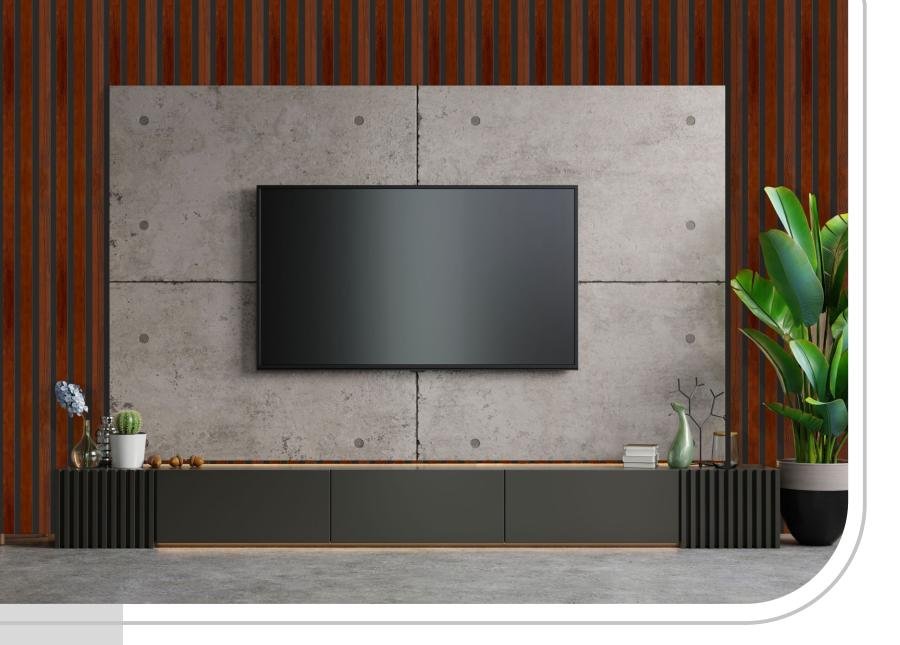

DL - 805

Renovate Your Living With Louver

DL - 806

The style Statement Of Your Office

DL - 807

*Beautiful* Living Room with Us.

DL - 808

| Section | Section<br>Name              | Section<br>Size | Std Length<br>(Inch) | Applications                                  |
|---------|------------------------------|-----------------|----------------------|-----------------------------------------------|
|         | Single Panel                 | 22,25,31        | 78, 93               | Doors, Kitchen Cabinet, Partition & Furniture |
| =       | Ceilling Panel<br>Wall Panel | 6 x 250         | 144                  | Wall Paneling, Ceiling & Furniture            |
| =       | Ceilling Panel<br>Wall Panel | 8 x 250         | 120                  | Wall Paneling, Ceiling & Furniture            |
| =       | Ceilling Panel<br>Wall Panel | 8 x 400         | 120                  | Wall Paneling, Ceiling & Furniture            |
|         | Box                          | 24 x 120        | 111                  | Doors, Kitchen Cabinet, Partition & Furniture |
| 511     | Moulding                     | 30 x 80         | 111                  | Doors, Kitchen Cabinet & Furniture            |
|         | Moulding                     | 30 x 100        | 111                  | Doors                                         |
|         | Moulding                     | 30 x 100        | 111                  | Doors                                         |
|         | Frame                        | 40 x 48         | 192                  | Doors, Kitchen Cabinet, Partition & Furniture |
|         | Frame                        | 50 x 60         | 192                  | Doors                                         |
|         | Pipe                         | 25 x 38         | 144                  | Kitchen Cabinet & Furniture                   |
|         | Solid<br>Furniture Stick     | 14 x 17         | 120                  | Doors, Kitchen Cabinet, Partition & Furniture |
|         | Furniture Stick              | 16 x 19         | 120                  | Doors, Kitchen Cabinet, Partition & Furniture |
|         | Furniture Stick              | 22 x 35         | 120                  | Doors, Kitchen Cabinet, Partition & Furniture |
| & U     | Clip                         | -               | 120                  | Wall Paneling & Ceiling                       |
|         | Louvers Panel                | 198 x 15        | 120                  | Wall Paneling & Ceiling                       |