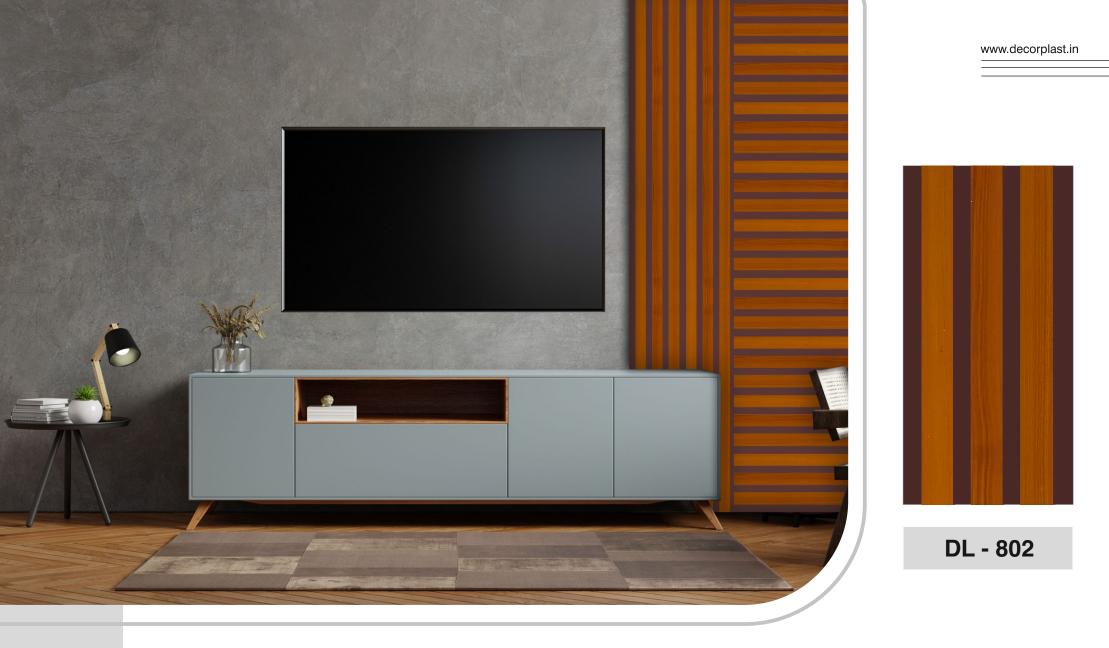

DL - 805

Renovate Your Living With Louver

DL - 806

The style Statement Of Your Office

DL - 807

*Beautiful* Living Room with Us.

DL - 808

| Section | Section<br>Name              | Section<br>Size | Std Length<br>(Inch) | Applications                                  |
|---------|------------------------------|-----------------|----------------------|-----------------------------------------------|
|         | Single Panel                 | 22,25,31        | 78, 93               | Doors, Kitchen Cabinet, Partition & Furniture |
| =       | Ceilling Panel<br>Wall Panel | 6 x 250         | 144                  | Wall Paneling, Ceiling & Furniture            |
| =       | Ceilling Panel<br>Wall Panel | 8 x 250         | 120                  | Wall Paneling, Ceiling & Furniture            |
| =       | Ceilling Panel<br>Wall Panel | 8 x 400         | 120                  | Wall Paneling, Ceiling & Furniture            |
|         | Box                          | 24 x 120        | 111                  | Doors, Kitchen Cabinet, Partition & Furniture |
| 511     | Moulding                     | 30 x 80         | 111                  | Doors, Kitchen Cabinet & Furniture            |
|         | Moulding                     | 30 x 100        | 111                  | Doors                                         |
|         | Moulding                     | 30 x 100        | 111                  | Doors                                         |
|         | Frame                        | 40 x 48         | 192                  | Doors, Kitchen Cabinet, Partition & Furniture |
|         | Frame                        | 50 x 60         | 192                  | Doors                                         |
|         | Pipe                         | 25 x 38         | 144                  | Kitchen Cabinet & Furniture                   |
|         | Solid<br>Furniture Stick     | 14 x 17         | 120                  | Doors, Kitchen Cabinet, Partition & Furniture |
|         | Furniture Stick              | 16 x 19         | 120                  | Doors, Kitchen Cabinet, Partition & Furniture |
|         | Furniture Stick              | 22 x 35         | 120                  | Doors, Kitchen Cabinet, Partition & Furniture |
| & U     | Clip                         | -               | 120                  | Wall Paneling & Ceiling                       |
|         | Louvers Panel                | 198 x 15        | 120                  | Wall Paneling & Ceiling                       |