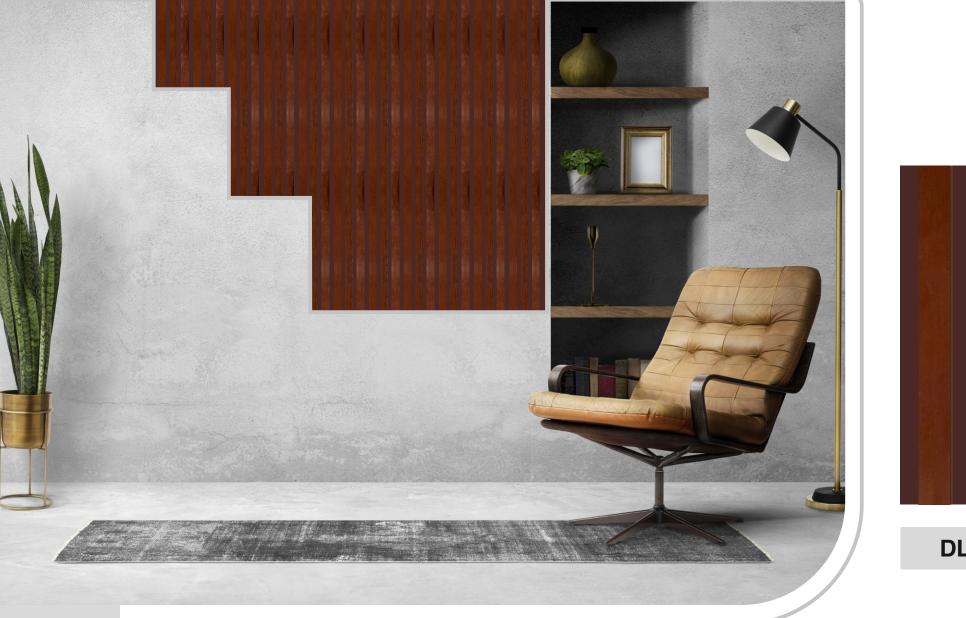

DL - 805

Renovate Your Living With Louver

DL - 806

The style Statement Of Your Office

DL - 807

*Beautiful* Living Room with Us.

DL - 808

| Section | Section<br>Name              | Section<br>Size | Std Length<br>(Inch) | Applications                                  |
|---------|------------------------------|-----------------|----------------------|-----------------------------------------------|
|         | Single Panel                 | 22,25,31        | 78, 93               | Doors, Kitchen Cabinet, Partition & Furniture |
| =       | Ceilling Panel<br>Wall Panel | 6 x 250         | 144                  | Wall Paneling, Ceiling & Furniture            |
| =       | Ceilling Panel<br>Wall Panel | 8 x 250         | 120                  | Wall Paneling, Ceiling & Furniture            |
| =       | Ceilling Panel<br>Wall Panel | 8 x 400         | 120                  | Wall Paneling, Ceiling & Furniture            |
|         | Box                          | 24 x 120        | 111                  | Doors, Kitchen Cabinet, Partition & Furniture |
| 511     | Moulding                     | 30 x 80         | 111                  | Doors, Kitchen Cabinet & Furniture            |
|         | Moulding                     | 30 x 100        | 111                  | Doors                                         |
|         | Moulding                     | 30 x 100        | 111                  | Doors                                         |
|         | Frame                        | 40 x 48         | 192                  | Doors, Kitchen Cabinet, Partition & Furniture |
|         | Frame                        | 50 x 60         | 192                  | Doors                                         |
|         | Pipe                         | 25 x 38         | 144                  | Kitchen Cabinet & Furniture                   |
|         | Solid<br>Furniture Stick     | 14 x 17         | 120                  | Doors, Kitchen Cabinet, Partition & Furniture |
|         | Furniture Stick              | 16 x 19         | 120                  | Doors, Kitchen Cabinet, Partition & Furniture |
|         | Furniture Stick              | 22 x 35         | 120                  | Doors, Kitchen Cabinet, Partition & Furniture |
| & U     | Clip                         | -               | 120                  | Wall Paneling & Ceiling                       |
|         | Louvers Panel                | 198 x 15        | 120                  | Wall Paneling & Ceiling                       |