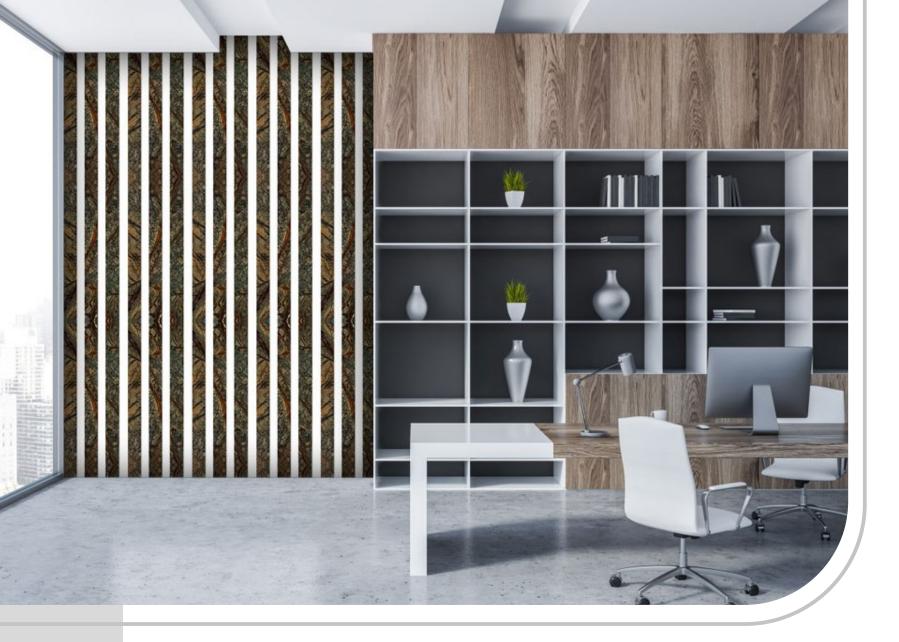

DL - 805

Renovate Your Living With Louver

DL - 806

The style Statement Of Your Office

DL - 807

*Beautiful* Living Room with Us.

DL - 808

| Section | Section<br>Name              | Section<br>Size | Std Length<br>(Inch) | Applications                                  |
|---------|------------------------------|-----------------|----------------------|-----------------------------------------------|
|         | Single Panel                 | 22,25,31        | 78, 93               | Doors, Kitchen Cabinet, Partition & Furniture |
| =       | Ceilling Panel<br>Wall Panel | 6 x 250         | 144                  | Wall Paneling, Ceiling & Furniture            |
| =       | Ceilling Panel<br>Wall Panel | 8 x 250         | 120                  | Wall Paneling, Ceiling & Furniture            |
| =       | Ceilling Panel<br>Wall Panel | 8 x 400         | 120                  | Wall Paneling, Ceiling & Furniture            |
|         | Box                          | 24 x 120        | 111                  | Doors, Kitchen Cabinet, Partition & Furniture |
| 511     | Moulding                     | 30 x 80         | 111                  | Doors, Kitchen Cabinet & Furniture            |
|         | Moulding                     | 30 x 100        | 111                  | Doors                                         |
|         | Moulding                     | 30 x 100        | 111                  | Doors                                         |
|         | Frame                        | 40 x 48         | 192                  | Doors, Kitchen Cabinet, Partition & Furniture |
|         | Frame                        | 50 x 60         | 192                  | Doors                                         |
|         | Pipe                         | 25 x 38         | 144                  | Kitchen Cabinet & Furniture                   |
|         | Solid<br>Furniture Stick     | 14 x 17         | 120                  | Doors, Kitchen Cabinet, Partition & Furniture |
|         | Furniture Stick              | 16 x 19         | 120                  | Doors, Kitchen Cabinet, Partition & Furniture |
|         | Furniture Stick              | 22 x 35         | 120                  | Doors, Kitchen Cabinet, Partition & Furniture |
| & U     | Clip                         | -               | 120                  | Wall Paneling & Ceiling                       |
|         | Louvers Panel                | 198 x 15        | 120                  | Wall Paneling & Ceiling                       |